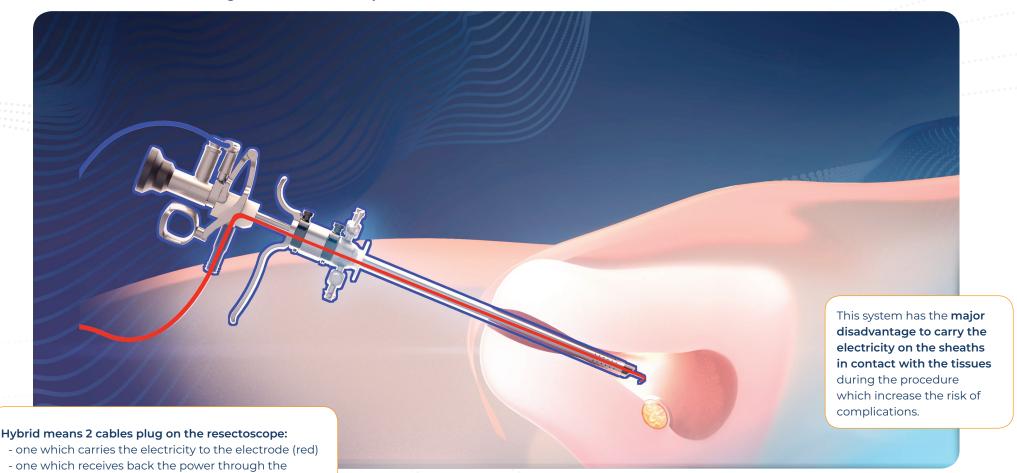

### Example of **HYBRID** power

### Power conducted through the **resectoscope**

### most of the existing systems on the market are Hybrid.

resectoscope (blue).

In that case, it's a unipolar electrode on a bipolar resectoscope unlike a TruBipolar™ electrode. Today, 