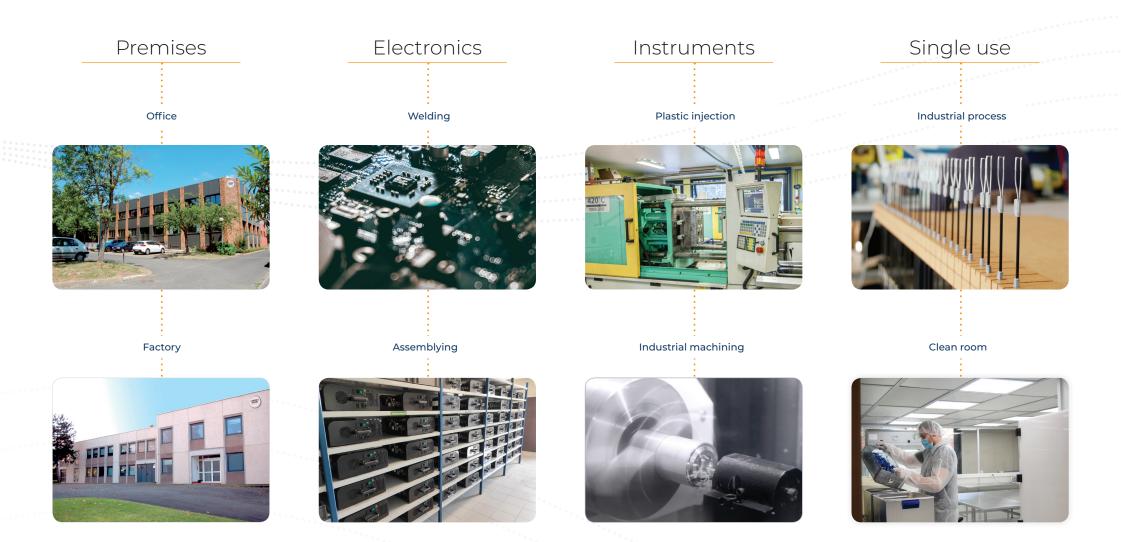

### TruBipolar™ ELECTRODE

- > The TruBipolar™ electrode is the result of 5 years of R&D to reach the highest insulation between the polarities.
- > Each electrode is 100% manufactured in our french factories and controlled with 4000 Volts.
- > The bipolar cable is directly delivered and attached to the electrode, that avoids any potential short-circuit and saves buying an extra cable.