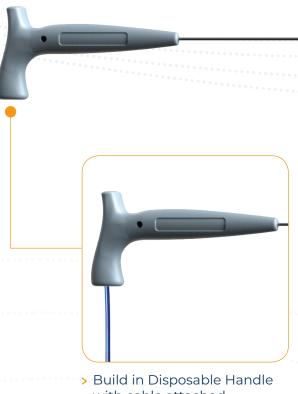

### Twizzle

Compatible in any 5Fr Operative Canal Hysteroscope

with cable attached

• • • • • • • • • • • • • •

> Trubipolar Plasma Tips