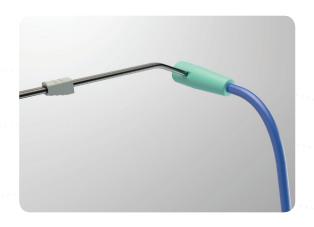

### Twizzle

Compatible in any 5Fr Operative Canal Hysteroscope

with cable attached

• • • • • • • • • • • • • •

> Trubipolar Plasma Tips

### TruBipolar™ ELECTRODE

- > The TruBipolar™ electrode is the result of 5 years of R&D to reach the highest insulation between the polarities.
- > Each electrode is 100% manufactured in our french factories and controlled with 4000 Volts.
- > The bipolar cable is directly delivered and attached to the electrode, that avoids any potential short-circuit and saves buying an extra cable.