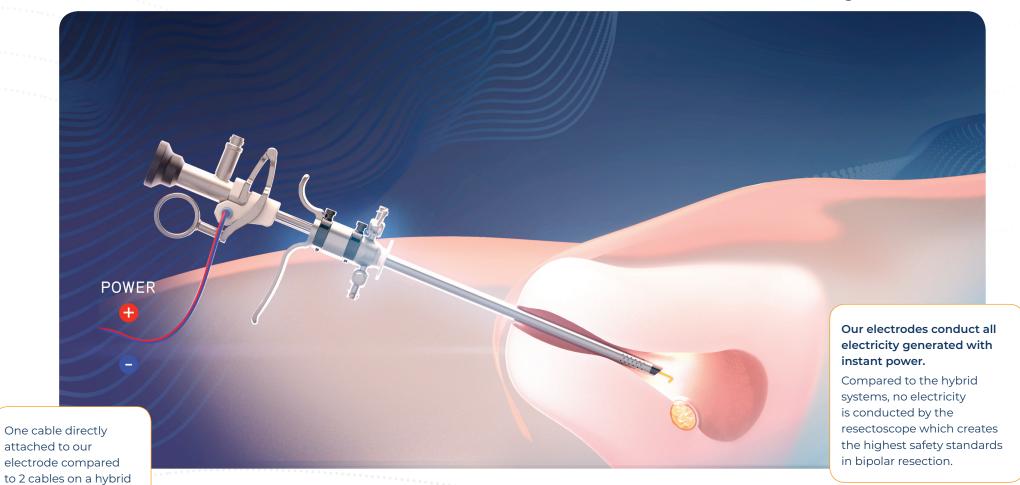

### Power conducted through the **resectoscope**

### Power conducted through the **electrode**

system. The best proof of REAL bipolar.