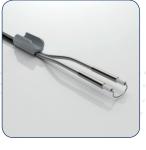

### Twizzle

Compatible in any 5Fr Operative Canal Hysteroscope

with cable attached

• • • • • • • • • • • • • •

> Trubipolar Plasma Tips