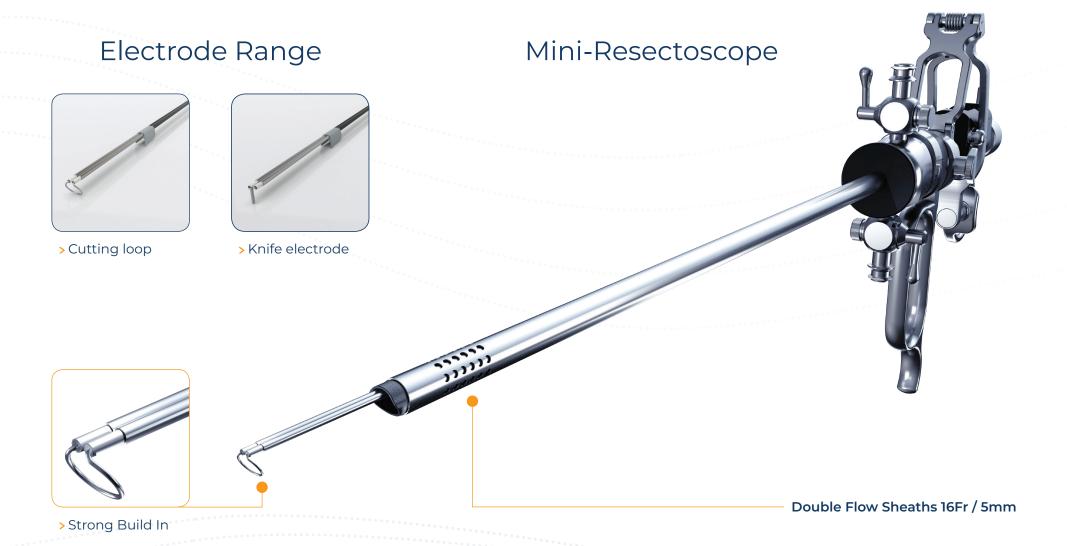

### WORKING ELEMENT ONLY

Set access to our Plasma EDGE technology by only switching to a new working element and not changing the whole resectoscope. We are compatible with any optic and sheaths manufacturer which allow you to keep most of your existing instruments and considerably reduce the investment in comparison to any other bipolar solutions.

We can also provide a combination of a 9mm double flow sheaths and his dedicated working element compatible with most the optics bayonet type available

Keep existing optic
Any brand