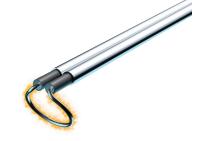

### Power conducted through the **resectoscope**

### Power conducted through the **electrode**

system. The best proof of REAL bipolar.