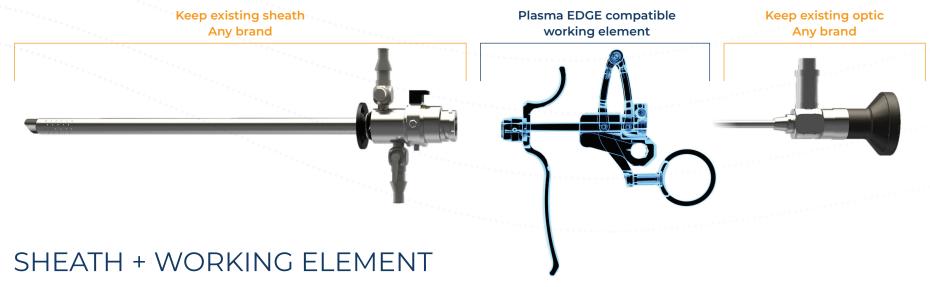

### WORKING ELEMENT ONLY

Set access to our Plasma EDGE technology by only switching to a new working element and not changing the whole resectoscope. We are compatible with any optic and sheaths manufacturer which allow you to keep most of your existing instruments and considerably reduce the investment in comparison to any other bipolar solutions.

We can also provide a combination of a 9mm double flow sheaths and his dedicated working element compatible with most the optics bayonet type available

Keep existing optic
Any brand