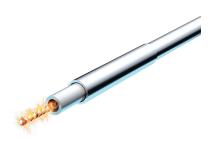

### most of the existing systems on the market are Hybrid.

resectoscope (blue).

In that case, it's a unipolar electrode on a bipolar resectoscope unlike a TruBipolar™ electrode. Today, 

### Power conducted through the **electrode**

system. The best proof of REAL bipolar.