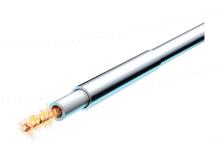

### Twizzle

Compatible in any 5Fr Operative Canal Hysteroscope

with cable attached

• • • • • • • • • • • • • •

> Trubipolar Plasma Tips